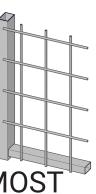

## STOREROOM WALL FK · SCANDINAVIA'S MOST POPULAR

It is in the details that quality comes to the fore. Our FK storeroom system has a heavy duty tubular design for both its doors and walls, which makes the system secure and stable. Try combining FK with partitions from our F-system, the results are often really impressive.

## Did you know that

- With extra robust tubular construction in both doors and walls.
- Can be combined with F and FP.
- Can be cut to suit existing construction.
- We have the ability to build topsection/ roof
- The walls are painted in RAL 9018.
- Accessories, see homepage.