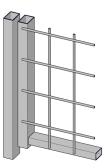

## STOREROOM WALL FK · SCANDINAVIA'S MOST POPULAR

It is in the details that quality comes to the fore. Our FK storeroom system has a heavy duty tubular design for both its doors and walls, which makes the system secure and stable. Try combining FK with partitions from our F-system, the results are often really impressive.

## Did you know that

- With extra robust tubular construction in both doors and walls.
- Can be combined with F and FP.
- Can be cut to suit existing construction.
- We have the ability to build topsection/ roof
- The walls are painted in RAL 9018.
- Accessories, see homepage.